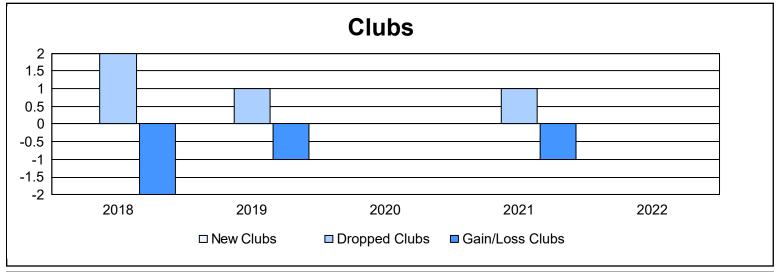

District 38 N As of June 2022 Cumulative

| Year      | New<br>Clubs | Dropped<br>Clubs | Gain/<br>Loss<br>Clubs | New<br>Members | Charter<br>Members | Reinstate<br>Members | Transfer<br>Members | Total<br>Member<br>Added | Total<br>Members<br>Dropped | Gain/<br>Loss<br>Members |
|-----------|--------------|------------------|------------------------|----------------|--------------------|----------------------|---------------------|--------------------------|-----------------------------|--------------------------|
| 2017-2018 | 0            | 2                | -2                     | 81             | 0                  | 2                    | 1                   | 84                       | 115                         | -31                      |
| 2018-2019 | 0            | 1                | -1                     | 49             | 1                  | 1                    | 2                   | 53                       | 73                          | -20                      |
| 2019-2020 | 0            | 0                | 0                      | 20             | 1                  | 0                    | 13                  | 34                       | 77                          | -43                      |
| 2020-2021 | 0            | 1                | -1                     | 30             | 0                  | 2                    | 4                   | 36                       | 52                          | -16                      |
| 2021-2022 | 0            | 0                | 0                      | 54             | 0                  | 1                    | 2                   | 57                       | 61                          | -4                       |
| Average   | 0            | 1                | -1                     | 47             | 0                  | 1                    | 4                   | 53                       | 76                          | -23                      |